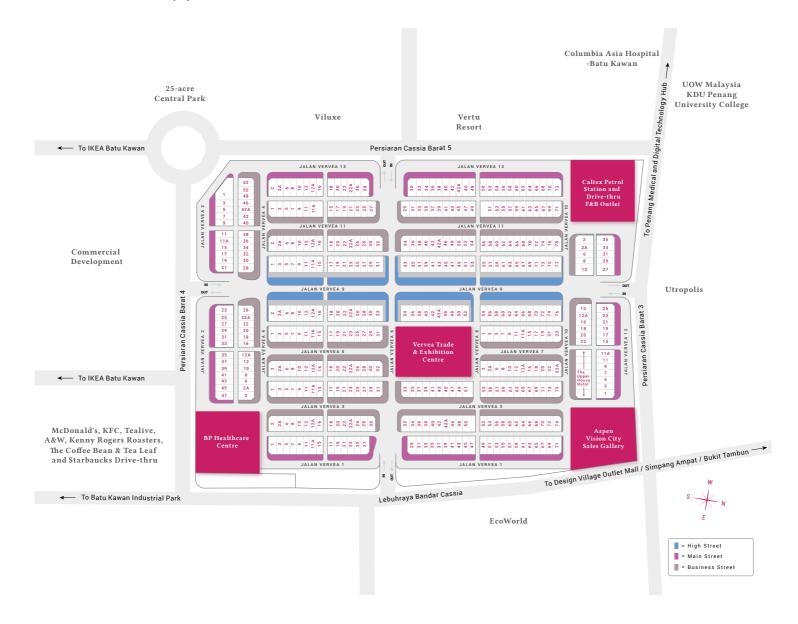

## The Largest Commercial Precinct in Northern Malaysia

Vervea consists of 434 units of shop offices and a 38,000 sq. ft. trade and exhibition centre served by a comprehensive infrastructure, providing businesses and entrepreneurs a catchment of untapped potential. The immediate vicinity enables businesses here to tap into the larger areas of Penang, the surrounding states, and the whole of Northern Region.

# The Ideal Location for Growth

As the largest gated and guarded commercial precinct in the Northern Region, Vervea offers a conducive environment for business, work and leisure.

IKEA anchored Klippa Shopping Centre's 1,600,000 sq. ft. of space containing a range of retail, food and beverage and entertainment options.

# Floor Plan

### Type A

**Business Street Intermediate Unit** 

3,300 sq. ft. (22'4" x 53'4")

#### Type C

Business Street Intermediate Corner Unit

4,450 sq. ft. (22'4" x 53'4")