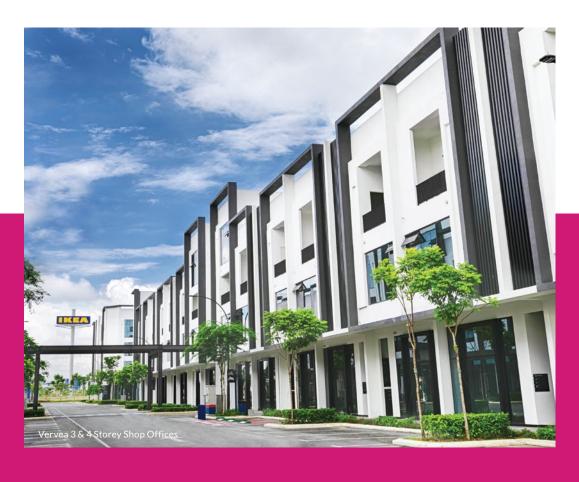

## The Largest Commercial Precinct in Northern Malaysia

Vervea consists of 434 units of shop offices and a 38,000 sq. ft. trade and exhibition centre served by a comprehensive infrastructure, providing businesses and entrepreneurs a catchment of untapped potential. The immediate vicinity enables businesses here to tap into the larger areas of Penang, the surrounding states, and the whole of Northern Region.