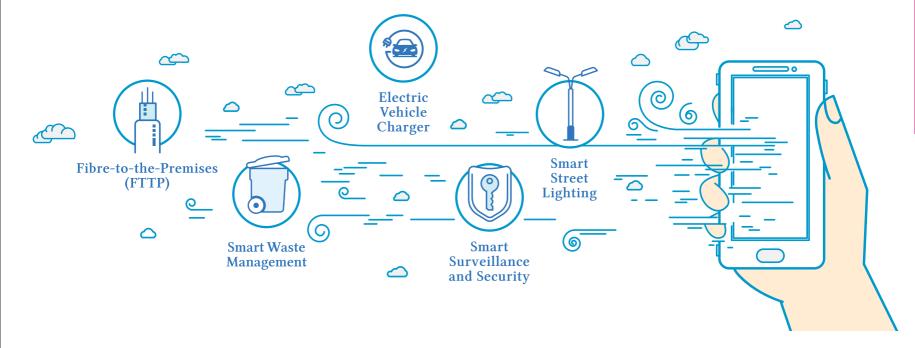

#### Smart Sustainable Connections with Tomorrow

Vervea and the entire development of Aspen Vision City are developed with complete connectivity featuring smart and futuristic solutions aimed at taking business, living and leisure experiences into the future.

At Vervea, walkways are adorned with lush greenery and dedicated bicycle lanes connecting the entire commercial precinct.