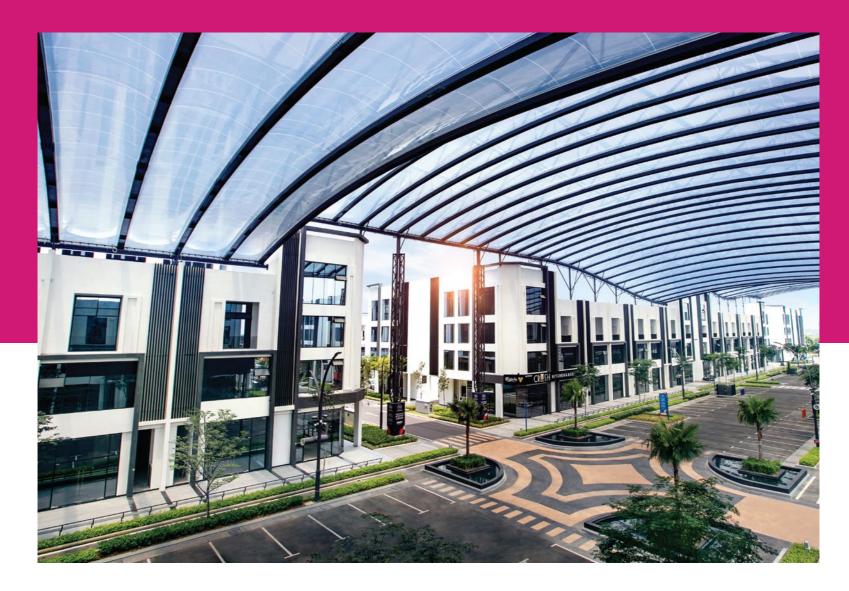

## The Largest Commercial Precinct in Northern Malaysia

Vervea consists of 434 units of shop offices and a 38,000 sq. ft. trade and exhibition centre served by a comprehensive infrastructure, providing businesses and entrepreneurs a catchment of untapped potential. The immediate vicinity enables businesses here to tap into the larger areas of Penang, the surrounding states, and the whole of Northern Region.

# 300-metre Street Mall Concept in High Street

The whole walkway has also been designed with record-setting roof canopy that to emulate a wind-tunnel for further aid air circulation. Strategically placed jet-fans provide additional ventilation and circulate even more fresh air throughout the entire tree-lined street. Parklets spread along the walkway provide sanctuaries for rest.