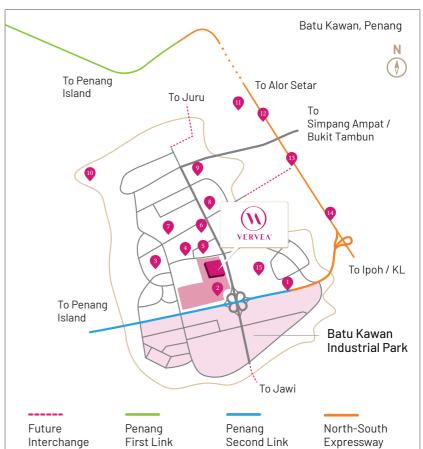

Vitrox

Western Digital

Osram Opto Semiconductor

- 1. North-South Expressway Toll Plaza
- 2. IKEA Batu Kawan & Klippa Shopping Centre
- Bandar Cassia Technology Park
- 4. UOW Malaysia KDU Penang University College
- 5. Utropolis
- Penang Design Village Outlet Mall
- Affordable Homes by PDC
- 8. Dedaun Bungalow Village

Batu Kawan City Stadium

- 10. Pulau Aman Jetty
- 11. Penang Science Park
- 12. Tambun Interchange
- 13. Proposed New Interchange
- 14. Bandar Cassia Interchange 15. Eco Horizon

"Vervea has all three key propositions for growth including location, a ready catchment and accessibility."