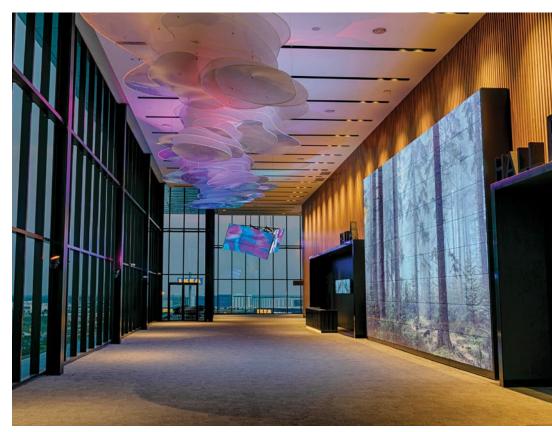

#### Smart Sustainable Connections with Tomorrow

Vervea and the entire development of Aspen Vision City are developed with complete connectivity featuring smart and futuristic solutions aimed at taking business, living and leisure experiences into the future.

At Vervea, walkways are adorned with lush greenery and dedicated bicycle lanes connecting the entire commercial precinct.