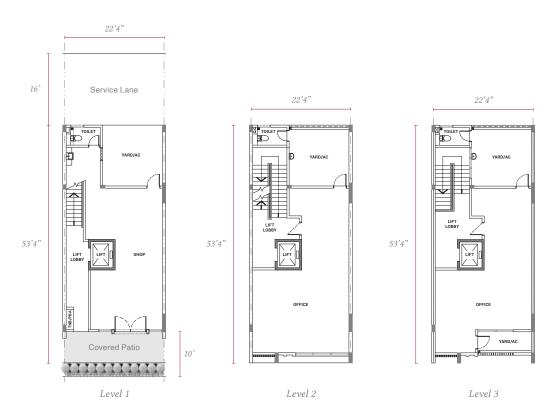

### Type A

**Business Street Intermediate Unit** 

3,300 sq. ft. (22'4" x 53'4")

#### Type C

Business Street Intermediate Corner Unit

4,450 sq. ft. (22'4" x 53'4")