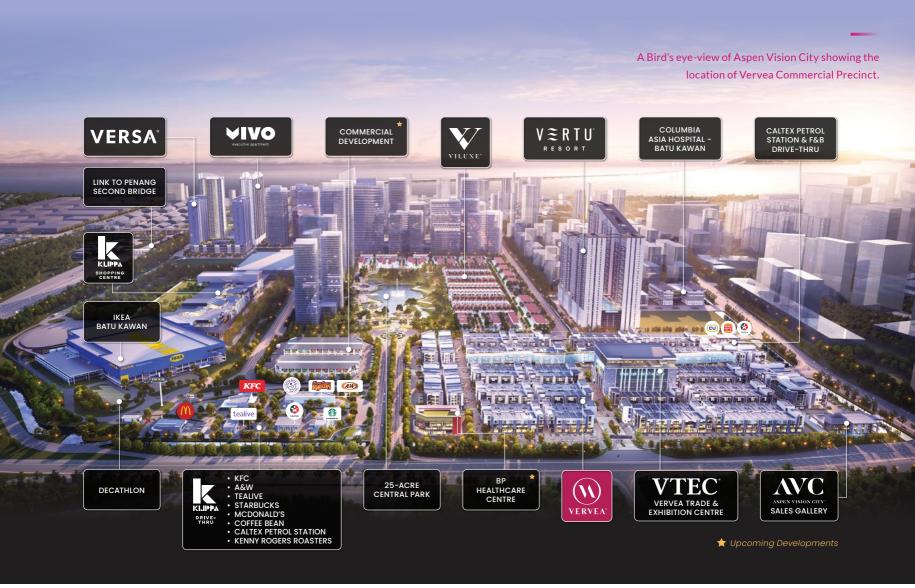

# The Ideal Location for Growth

As the largest gated and guarded commercial precinct in the Northern Region, Vervea offers a conducive environment for business, work and leisure.

IKEA anchored Klippa Shopping Centre's 1,600,000 sq. ft. of space containing a range of retail, food and beverage and entertainment options.

### Vervea Trade & Exhibition Centre

The Vervea Trade & Exhibition Centre (VTEC) will bring international shows, trade fairs and exhibitions to Penang, putting the state in the region's map as the hub for Meetings, Incentives, Conventions and Exhibitions (M.I.C.E). Residents, businesses and visitors to the Northern Region now have more to look forward to.