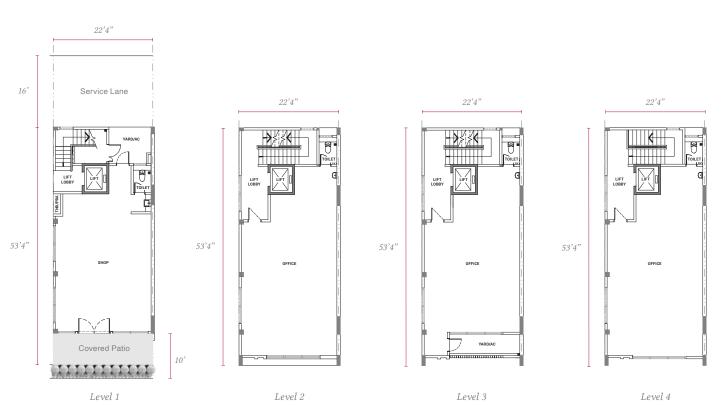

### Type A

**Business Street Intermediate Unit** 

3,300 sq. ft. (22'4" x 53'4")