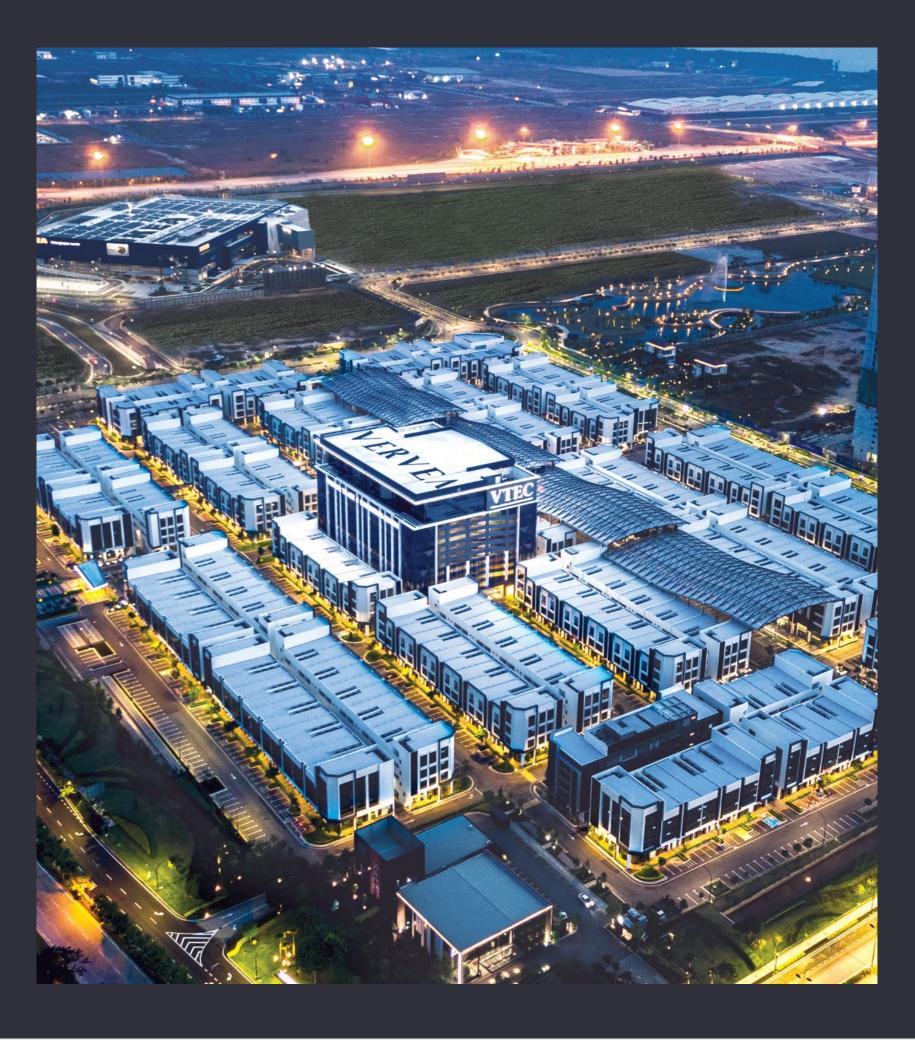

## The Largest Commercial Precinct in Northern Malaysia

Vervea consists of 434 units of shop offices and a 38,000 sq. ft. trade and exhibition centre served by a comprehensive infrastructure, providing businesses and entrepreneurs a catchment of untapped potential. The immediate vicinity enables businesses here to tap into the larger areas of Penang, the surrounding states, and the whole of Northern Region.

### Vervea Trade & Exhibition Centre

The Vervea Trade & Exhibition Centre (VTEC) will bring international shows, trade fairs and exhibitions to Penang, putting the state in the region's map as the hub for Meetings, Incentives, Conventions and Exhibitions (M.I.C.E). Residents, businesses and visitors to the Northern Region now have more to look forward to.