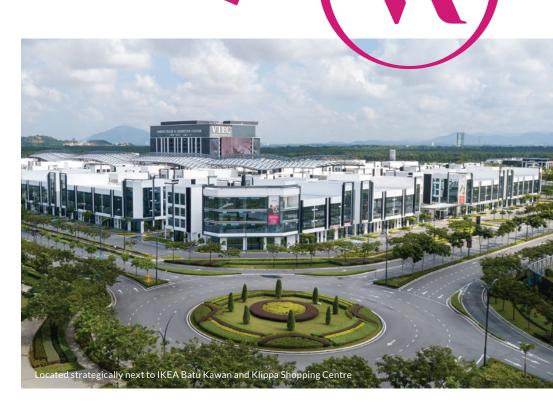

#### An investment focal point in the Northern Region

Vervea is the largest gated and guarded commercial precinct in the Northern Region. An address in Vervea offers businesses the opportunity to be next to IKEA Batu Kawan and Klippa Shopping Centre in the Northern Region. Every aspect of the development master plan is designed to maximise business opportunities and potential.

# The Ideal Location for Growth

As the largest gated and guarded commercial precinct in the Northern Region, Vervea offers a conducive environment for business, work and leisure.

IKEA anchored Klippa Shopping Centre's 1,600,000 sq. ft. of space containing a range of retail, food and beverage and entertainment options.