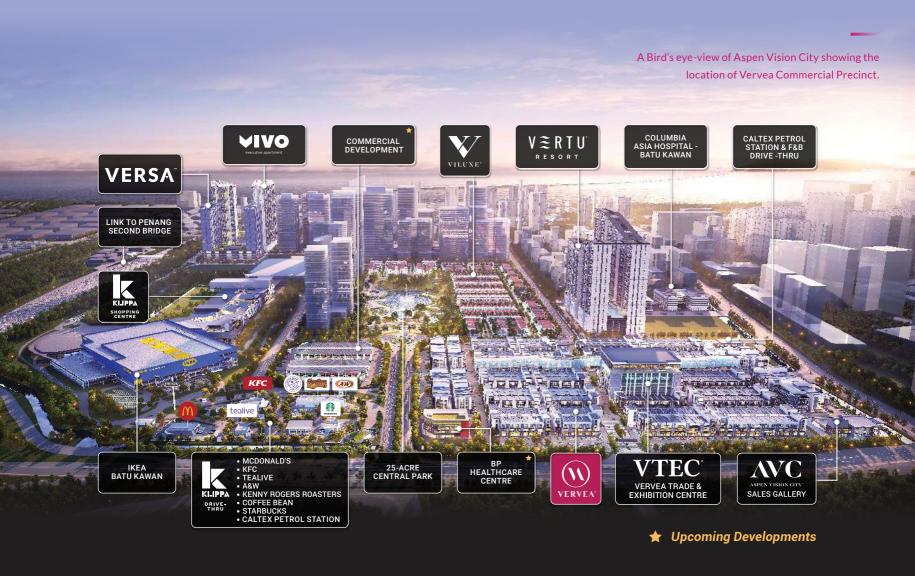

#### An investment focal point in the Northern Region

Vervea is the largest gated and guarded commercial precinct in the Northern Region. An address in Vervea offers businesses the opportunity to be next to IKEA Batu Kawan and Klippa Shopping Centre in the Northern Region. Every aspect of the development master plan is designed to maximise business opportunities and potential.

# The Ideal Location for Growth

As the largest gated and guarded commercial precinct in the Northern Region, Vervea offers a conducive environment for business, work and leisure.

IKEA anchored Klippa Shopping Centre's 1,600,000 sq. ft. of space containing a range of retail, food and beverage and entertainment options.