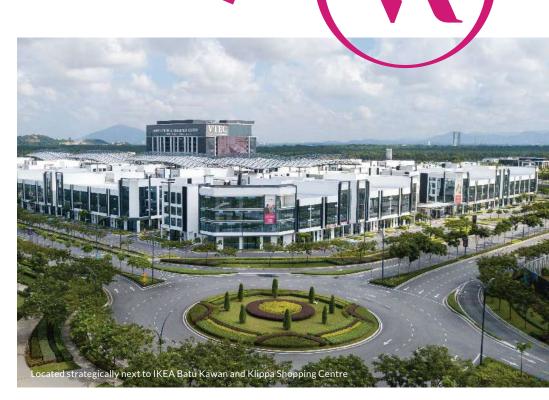

#### An investment focal point in the Northern Region

Vervea is the largest gated and guarded commercial precinct in the Northern Region. An address in Vervea offers businesses the opportunity to be next to IKEA Batu Kawan and Klippa Shopping Centre in the Northern Region. Every aspect of the development master plan is designed to maximise business opportunities and potential.

# The Ideal Location for Growth

As the largest gated and guarded commercial precinct in the Northern Region, Vervea offers a conducive environment for business, work and leisure.

IKEA anchored Klippa Shopping Centre's 1,600,000 sq. ft. of space containing a range of retail, food and beverage and entertainment options.