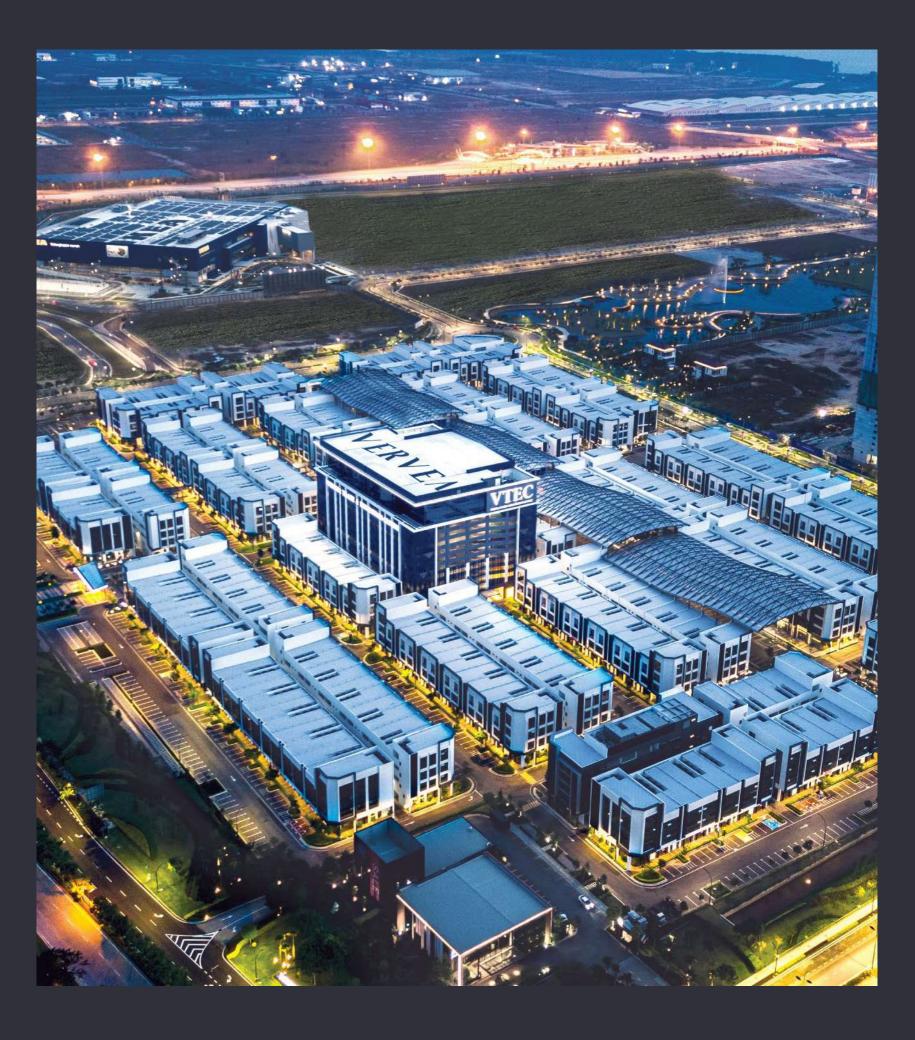

# The Largest Commercial Precinct in Northern Malaysia

Vervea consists of 434 units of shop offices and a 38,000 sq. ft. trade and exhibition centre served by a comprehensive infrastructure, providing businesses and entrepreneurs a catchment of untapped potential. The immediate vicinity enables businesses here to tap into the larger areas of Penang, the surrounding states, and the whole of Northern Region.

## Vervea Trade & Exhibition Centre

The Vervea Trade & Exhibition Centre (VTEC) will bring international shows, trade fairs and exhibitions to Penang, putting the state in the region's map as the hub for Meetings, Incentives, Conventions and Exhibitions (M.I.C.E). Residents, businesses and visitors to the Northern Region now have more to look forward to.