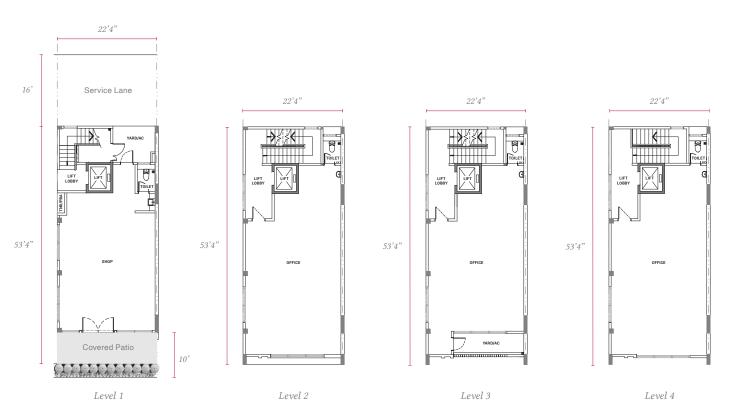

# Floor Plan

### Type C

Business Street Intermediate Corner Unit

4,450 sq. ft. (22'4" x 53'4")