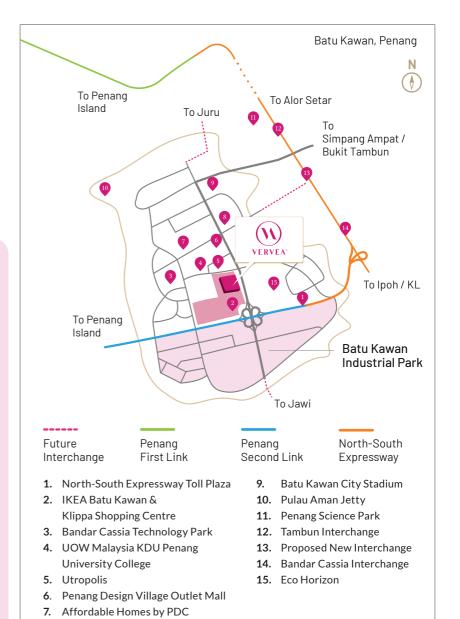

#### An investment focal point in the Northern Region

Vervea is the largest gated and guarded commercial precinct in the Northern Region. An address in Vervea offers businesses the opportunity to be next to IKEA Batu Kawan and Klippa Shopping Centre in the Northern Region. Every aspect of the development master plan is designed to maximise business opportunities and potential.

# The Ideal Location for Growth

As the largest gated and guarded commercial precinct in the Northern Region, Vervea offers a conducive environment for business, work and leisure.

IKEA anchored Klippa Shopping Centre's 1,600,000 sq. ft. of space containing a range of retail, food and beverage and entertainment options.