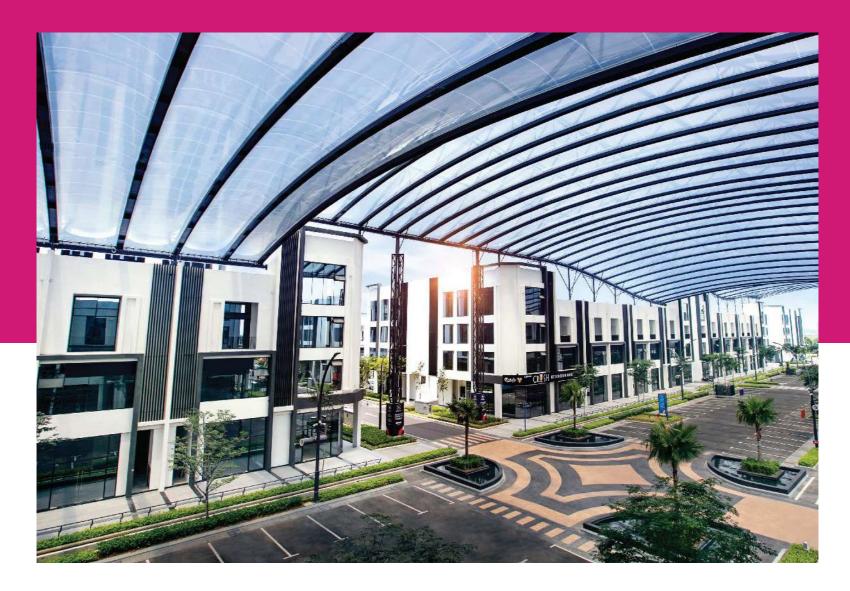

# The Largest Commercial Precinct in Northern Malaysia

Vervea consists of 434 units of shop offices and a 38,000 sq. ft. trade and exhibition centre served by a comprehensive infrastructure, providing businesses and entrepreneurs a catchment of untapped potential. The immediate vicinity enables businesses here to tap into the larger areas of Penang, the surrounding states, and the whole of Northern Region.

# 300-metre Street Mall Concept in High Street

The whole walkway has also been designed with record-setting roof canopy that to emulate a wind-tunnel for further aid air circulation. Strategically placed jet-fans provide additional ventilation and circulate even more fresh air throughout the entire tree-lined street. Parklets spread along the walkway provide sanctuaries for rest.