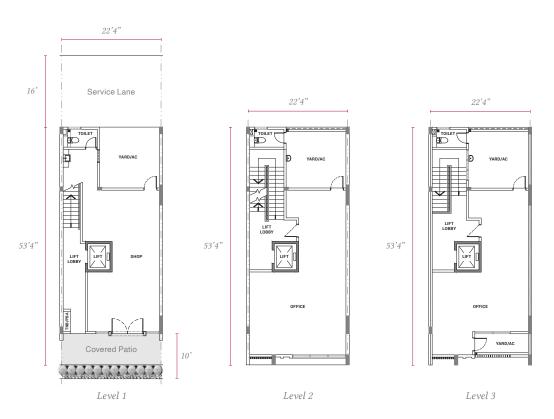

# Floor Plan

## Type A

**Business Street Intermediate Unit** 

3,300 sq. ft. (22'4" x 53'4")