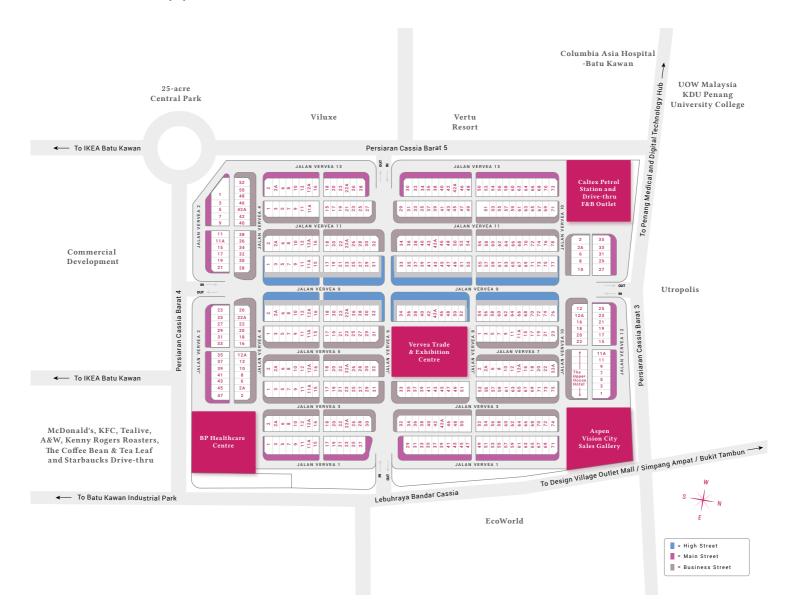

# The Largest Commercial Precinct in Northern Malaysia

Vervea consists of 434 units of shop offices and a 38,000 sq. ft. trade and exhibition centre served by a comprehensive infrastructure, providing businesses and entrepreneurs a catchment of untapped potential. The immediate vicinity enables businesses here to tap into the larger areas of Penang, the surrounding states, and the whole of Northern Region.

# The Ideal Location for Growth

As the largest gated and guarded commercial precinct in the Northern Region, Vervea offers a conducive environment for business, work and leisure.

IKEA anchored Klippa Shopping Centre's 1,600,000 sq. ft. of space containing a range of retail, food and beverage and entertainment options.