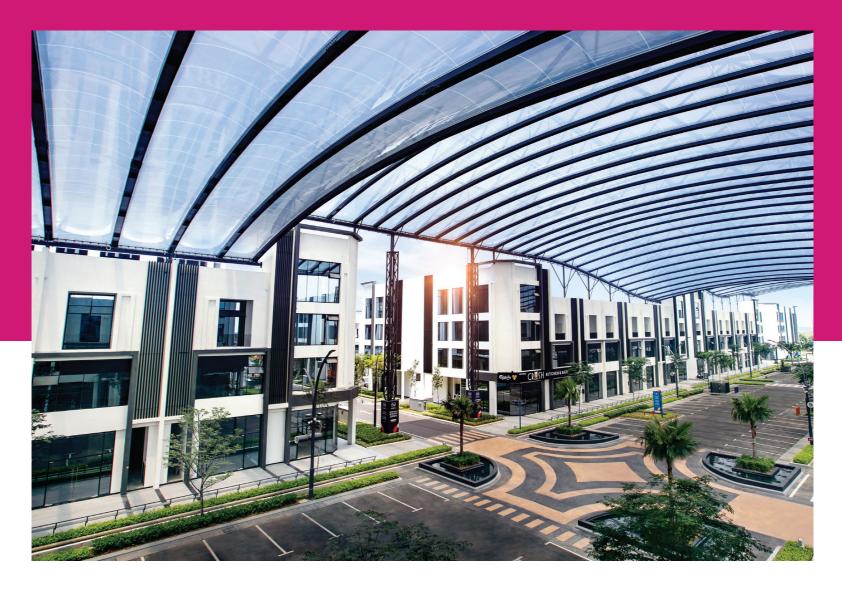

# The Largest Commercial Precinct in Northern Malaysia

Vervea consists of 434 units of shop offices and a 38,000 sq. ft. trade and exhibition centre served by a comprehensive infrastructure, providing businesses and entrepreneurs a catchment of untapped potential. The immediate vicinity enables businesses here to tap into the larger areas of Penang, the surrounding states, and the whole of Northern Region.

# 300-metre Street Mall Concept in High Street

The whole walkway has also been designed with record-setting roof canopy that to emulate a wind-tunnel for further aid air circulation. Strategically placed jet-fans provide additional ventilation and circulate even more fresh air throughout the entire tree-lined street. Parklets spread along the walkway provide sanctuaries for rest.