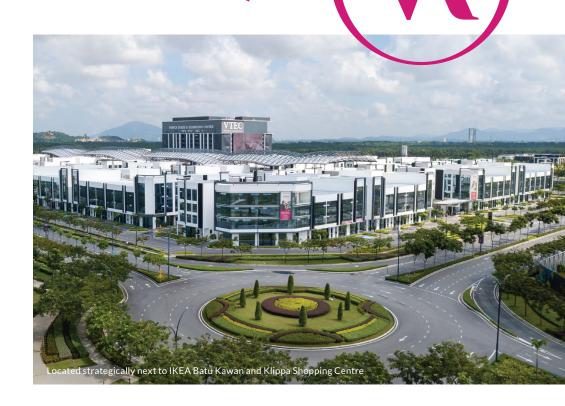

### An investment focal point in the Northern Region

Vervea is the largest gated and guarded commercial precinct in the Northern Region. An address in Vervea offers businesses the opportunity to be next to IKEA Batu Kawan and Klippa Shopping Centre in the Northern Region. Every aspect of the development master plan is designed to maximise business opportunities and potential.

# The Largest Commercial Precinct in Northern Malaysia

Vervea consists of 434 units of shop offices and a 38,000 sq. ft. trade and exhibition centre served by a comprehensive infrastructure, providing businesses and entrepreneurs a catchment of untapped potential. The immediate vicinity enables businesses here to tap into the larger areas of Penang, the surrounding states, and the whole of Northern Region.

# Vervea Trade & Exhibition Centre

The Vervea Trade & Exhibition Centre (VTEC) will bring international shows, trade fairs and exhibitions to Penang, putting the state in the region's map as the hub for Meetings, Incentives, Conventions and Exhibitions (M.I.C.E). Residents, businesses and visitors to the Northern Region now have more to look forward to.