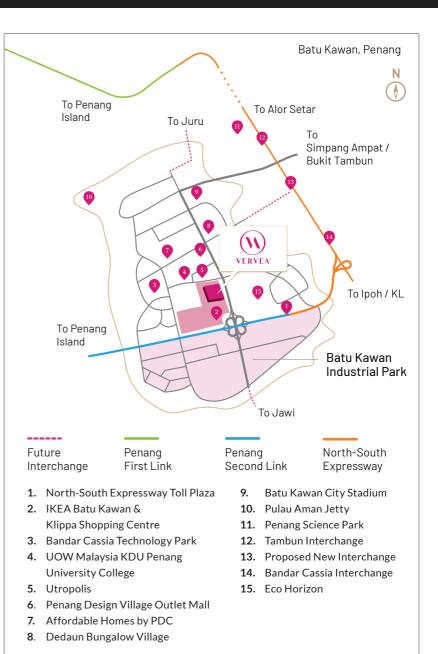

# The Largest Commercial Precinct in Northern Malaysia

Vervea consists of 434 units of shop offices and a 38,000 sq. ft. trade and exhibition centre served by a comprehensive infrastructure, providing businesses and entrepreneurs a catchment of untapped potential. The immediate vicinity enables businesses here to tap into the larger areas of Penang, the surrounding states, and the whole of Northern Region.

# The Ideal Location for Growth

s, work and leisure

As the largest gated and guarded commercial precinct in the Northern Region, Vervea offers a conducive environment for business, work and leisure.

IKEA anchored Klippa Shopping Centre's 1,600,000 sq. ft. of space containing a range of retail, food and beverage and entertainment options.