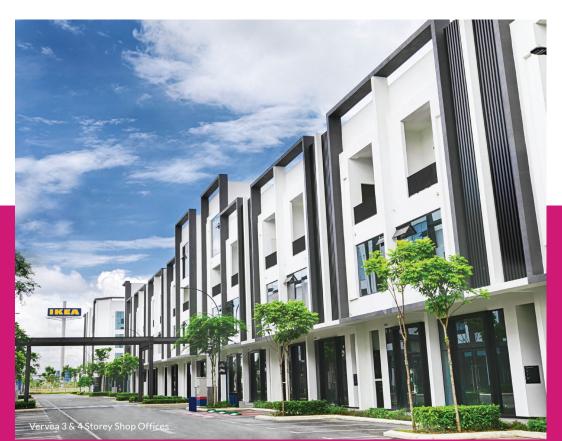

# The Largest Commercial Precinct in Northern Malaysia

Vervea consists of 434 units of shop offices and a 38,000 sq. ft. trade and exhibition centre served by a comprehensive infrastructure, providing businesses and entrepreneurs a catchment of untapped potential. The immediate vicinity enables businesses here to tap into the larger areas of Penang, the surrounding states, and the whole of Northern Region.

## Type A

Business Street Intermediate Unit 3,300 sq. ft. (22'4" x 53'4")