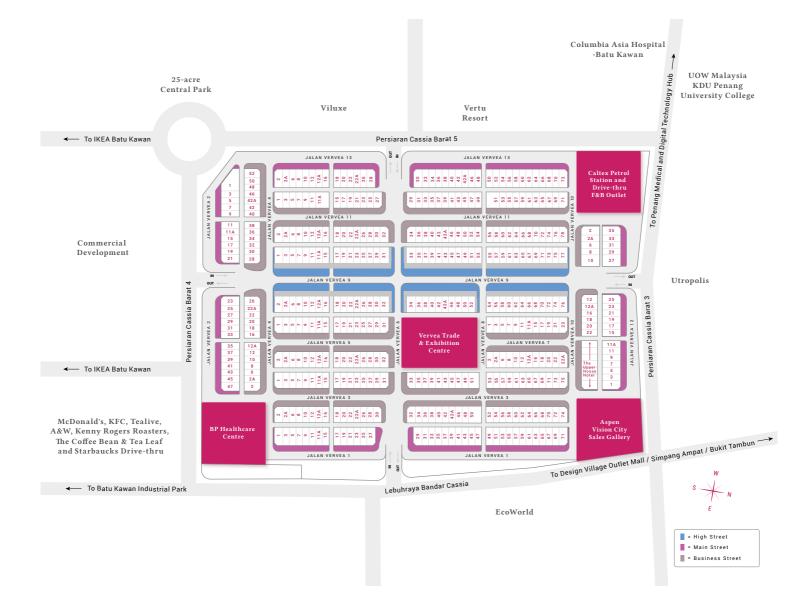

# The Largest Commercial Precinct in Northern Malaysia

Vervea consists of 434 units of shop offices and a 38,000 sq. ft. trade and exhibition centre served by a comprehensive infrastructure, providing businesses and entrepreneurs a catchment of untapped potential. The immediate vicinity enables businesses here to tap into the larger areas of Penang, the surrounding states, and the whole of Northern Region.

# The Ideal Location for Growth

s, work and leisure

As the largest gated and guarded commercial precinct in the Northern Region, Vervea offers a conducive environment for business, work and leisure.

IKEA anchored Klippa Shopping Centre's 1,600,000 sq. ft. of space containing a range of retail, food and beverage and entertainment options.