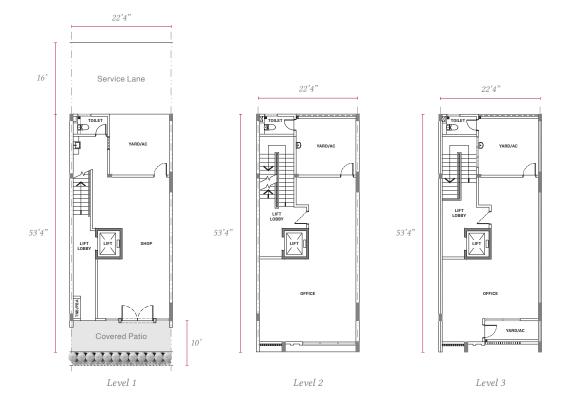

## Type A

Business Street Intermediate Unit 3,300 sq. ft. (22'4" x 53'4")

## Type C

**Business Street Intermediate Corner Unit** 

22'4"

4

LIFT LOBBY ٩