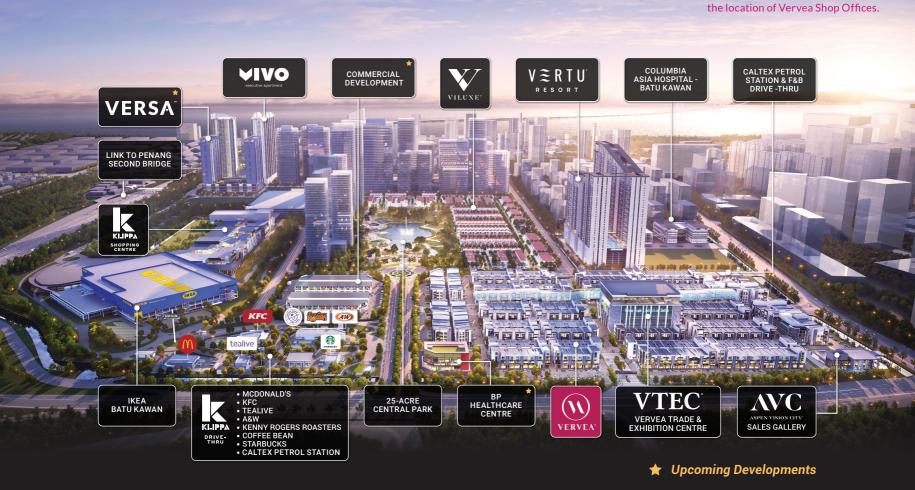

A Bird's eye-view of Aspen Vision City showing

"Vervea has all three key propositions for growth including location, a ready catchment and accessibility."

# The Ideal Location for Growth

s, work and leisure

As the largest gated and guarded commercial precinct in the Northern Region, Vervea offers a conducive environment for business, work and leisure.

IKEA anchored Klippa Shopping Centre's 1,600,000 sq. ft. of space containing a range of retail, food and beverage and entertainment options.

### An investment focal point in the Northern Region

Vervea is the largest gated and guarded commercial precinct in the Northern Region. An address in Vervea offers businesses the opportunity to be next to IKEA Batu Kawan and Klippa Shopping Centre in the Northern Region. Every aspect of the development master plan is designed to maximise business opportunities and potential.