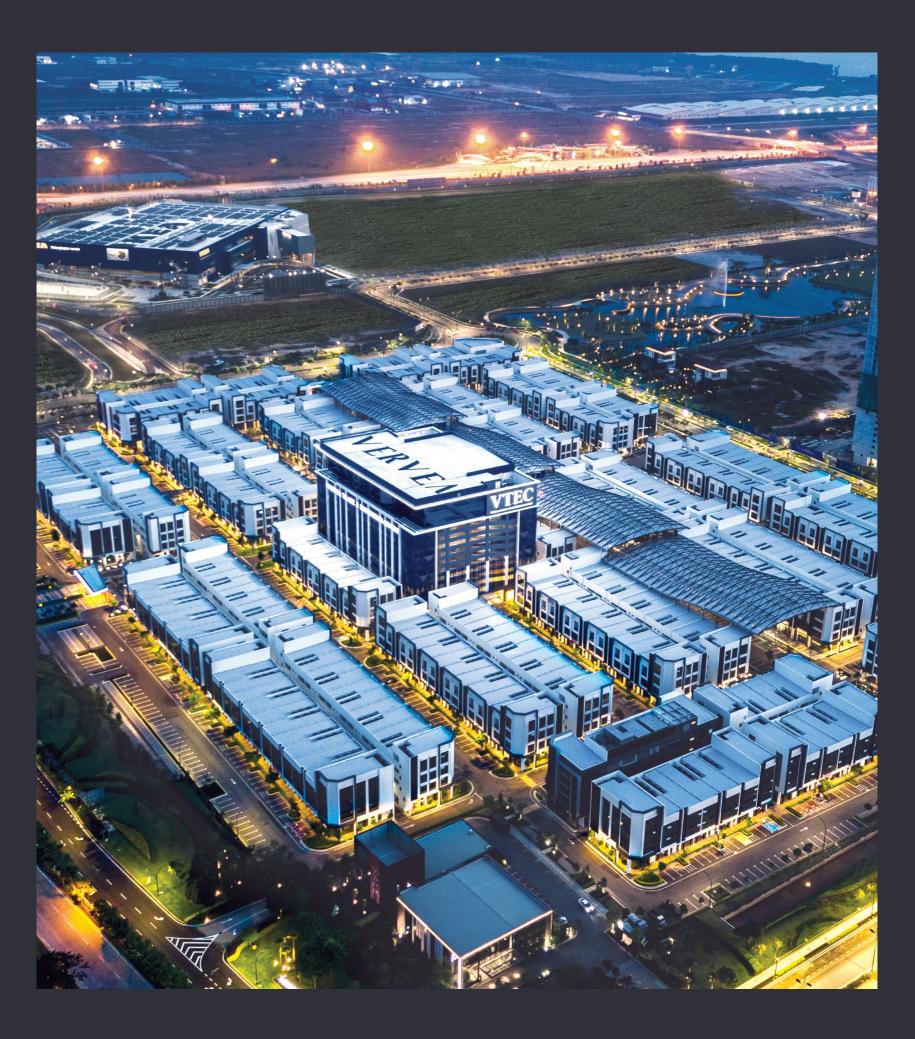

# The Largest Commercial Precinct in Northern Malaysia

Vervea consists of 434 units of shop offices and a 38,000 sq. ft. trade and exhibition centre served by a comprehensive infrastructure, providing businesses and entrepreneurs a catchment of untapped potential. The immediate vicinity enables businesses here to tap into the larger areas of Penang, the surrounding states, and the whole of Northern Region.

A Bird's eye-view of Aspen Vision City showing

"Vervea has all three key propositions for growth including location, a ready catchment and accessibility."

# Vervea Trade & Exhibition Centre

The Vervea Trade & Exhibition Centre (VTEC) will bring international shows, trade fairs and exhibitions to Penang, putting the state in the region's map as the hub for Meetings, Incentives, Conventions and Exhibitions (M.I.C.E). Residents, businesses and visitors to the Northern Region now have more to look forward to.