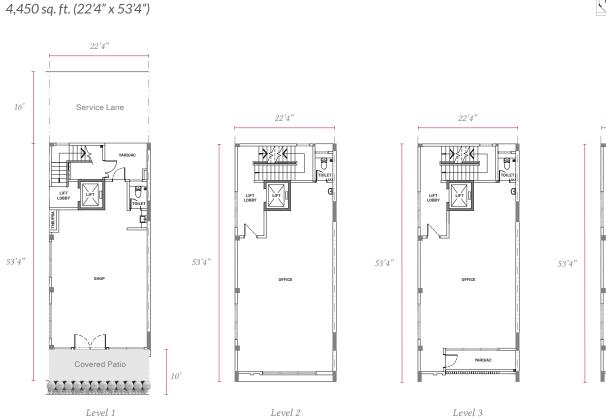

** Towam Ultra Clean Holding **UWC** Industrial VAT Manufacturing Malaysia Venture Electronics Services Vitrox Western Digital Osram Opto Semiconductor



A Bird's eye-view of Aspen Vision City showing

"Vervea has all three key propositions for growth including location, a ready catchment and accessibility."

# The Ideal Location for Growth

s, work and leisure

As the largest gated and guarded commercial precinct in the Northern Region, Vervea offers a conducive environment for business, work and leisure.





IKEA anchored Klippa Shopping Centre's 1,600,000 sq. ft. of space containing a range of retail, food and beverage and entertainment options.





## Type A

Business Street Intermediate Unit 3,300 sq. ft. (22'4" x 53'4")



## Type C

**Business Street Intermediate Corner Unit** 





22'4"

4

LIFT LOBBY ٩





## Smart Sustainable Connections with Tomorrow

Vervea and the entire development of Aspen Vision City are developed with complete connectivity featuring smart and futuristic solutions aimed at taking business, living and leisure experiences into the future.

At Vervea, walkways are adorned with lush greenery and dedicated bicycle lanes connecting the entire commercial precinct.



A Vibrant One-Stop Destination Catering to Diverse Types of Businesses





# 300-metre Street Mall Concept in High Street

The whole walkway has also been designed with record-setting roof canopy that to emulate a wind-tunnel for further aid air circulation. Strategically placed jet-fans provide additional ventilation and circulate even more fresh air throughout the entire tree-l